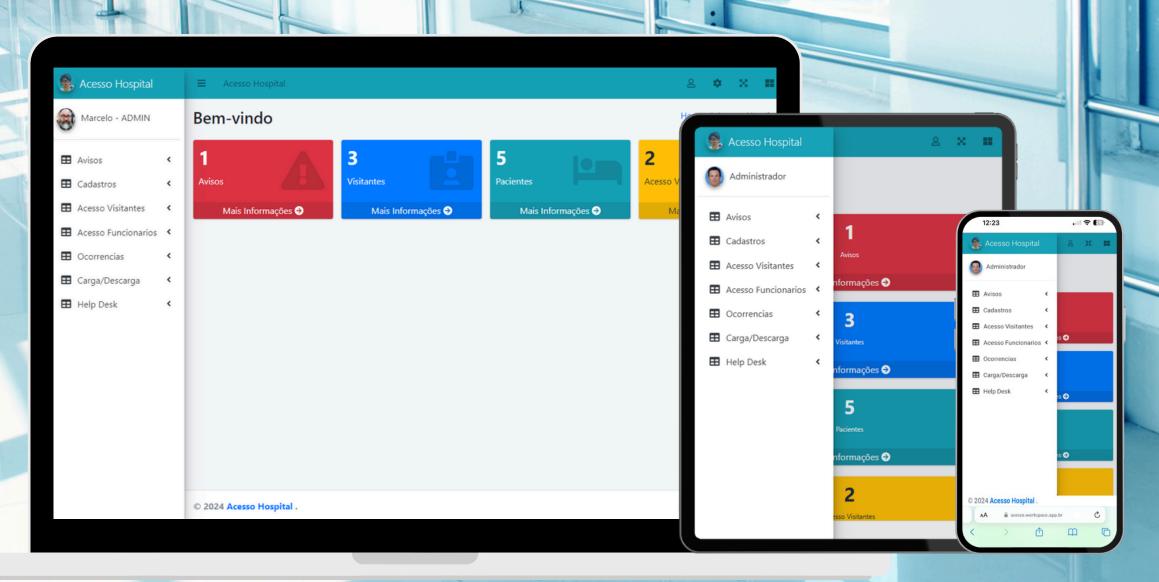

### **EASE OF USE**

THERE IS ONLY ONE APP, IT CAN BE USED ON PCS WITH WINDOWS OR LINUX, ON CELL PHONES WITH ANDROID OR IOS OR ON HOSPITAL SERVICE TABLETS.

IT IS SUPER EASY AND INTUITIVE TO USE, AND CAN BE OPERATED BY ANYONE.

IT CAN BE ACCESSED BY THE ADMINISTRATOR EVEN FROM ANOTHER LOCATION, WITH DATA UPDATED IN REAL TIME.