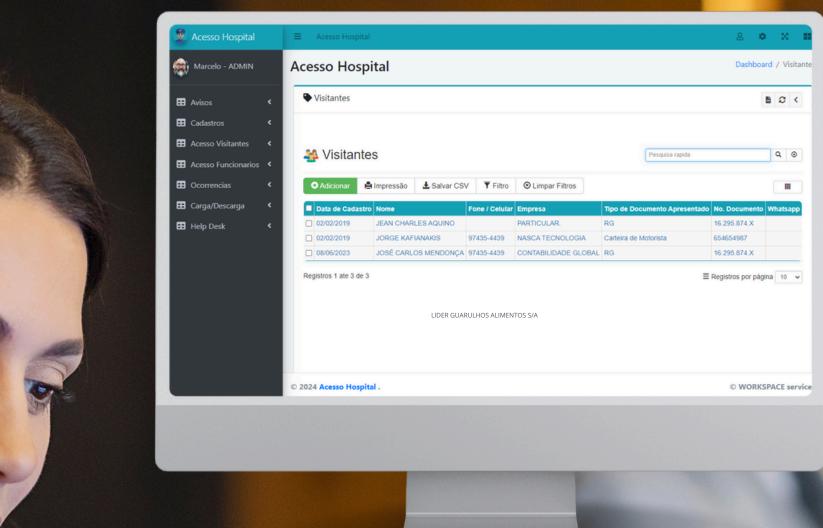

### **COMPUTER USE BY ADMINISTRATION**

ALMOST ALL SCREENS CAN BE CONVERTED INTO REPORTS. IN THE LISTINGS, THERE IS AN OPTION TO UNCHECK COLUMNS THAT YOU DO NOT WANT TO PRINT AND THERE IS AN OPTION TO GENERATE A CSV FILE AND THE DATA CAN EASILY BE EXPORTED TO EXCEL OR LIBREOFFICE CALC.

### **PRINTING OR PDF**

AS ACESSO HOSPITAL ALLOWS YOU TO PRINT ALMOST ANY SCREEN, YOU CAN GENERATE A PDF OF THE DATA, INCLUDING THE PROPORTION OF THE REPORT GENERATION OR EVEN PRINTING IT.