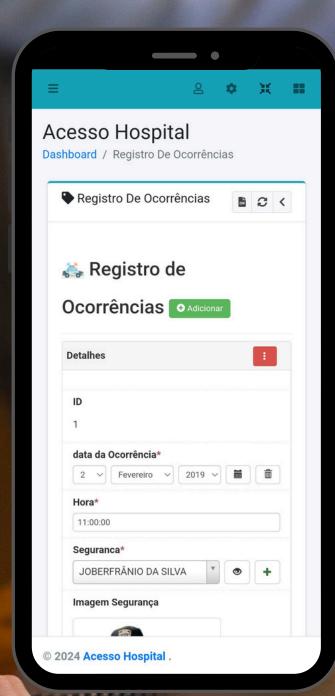

### THE APP CONTROLS:

- VISITORS TRAFFIC
- LOADING AND UNLOADING SERVICES
- LOADING AND UNLOADING THIRD PARTIES
- STAFF ACCESS

ACESSO HOSPITAL PROVIDES AN INTERNAL INCIDENT LOG, WHERE CUSTOMER SERVICE AND SECURITY STAFF CAN MAKE A DETAILED RECORD OF INCIDENTS FOR THE KNOWLEDGE OF SECURITY TEAMS AND EMPLOYEES WHO COME INTO WORK AT OTHER SERVICE TIMES.