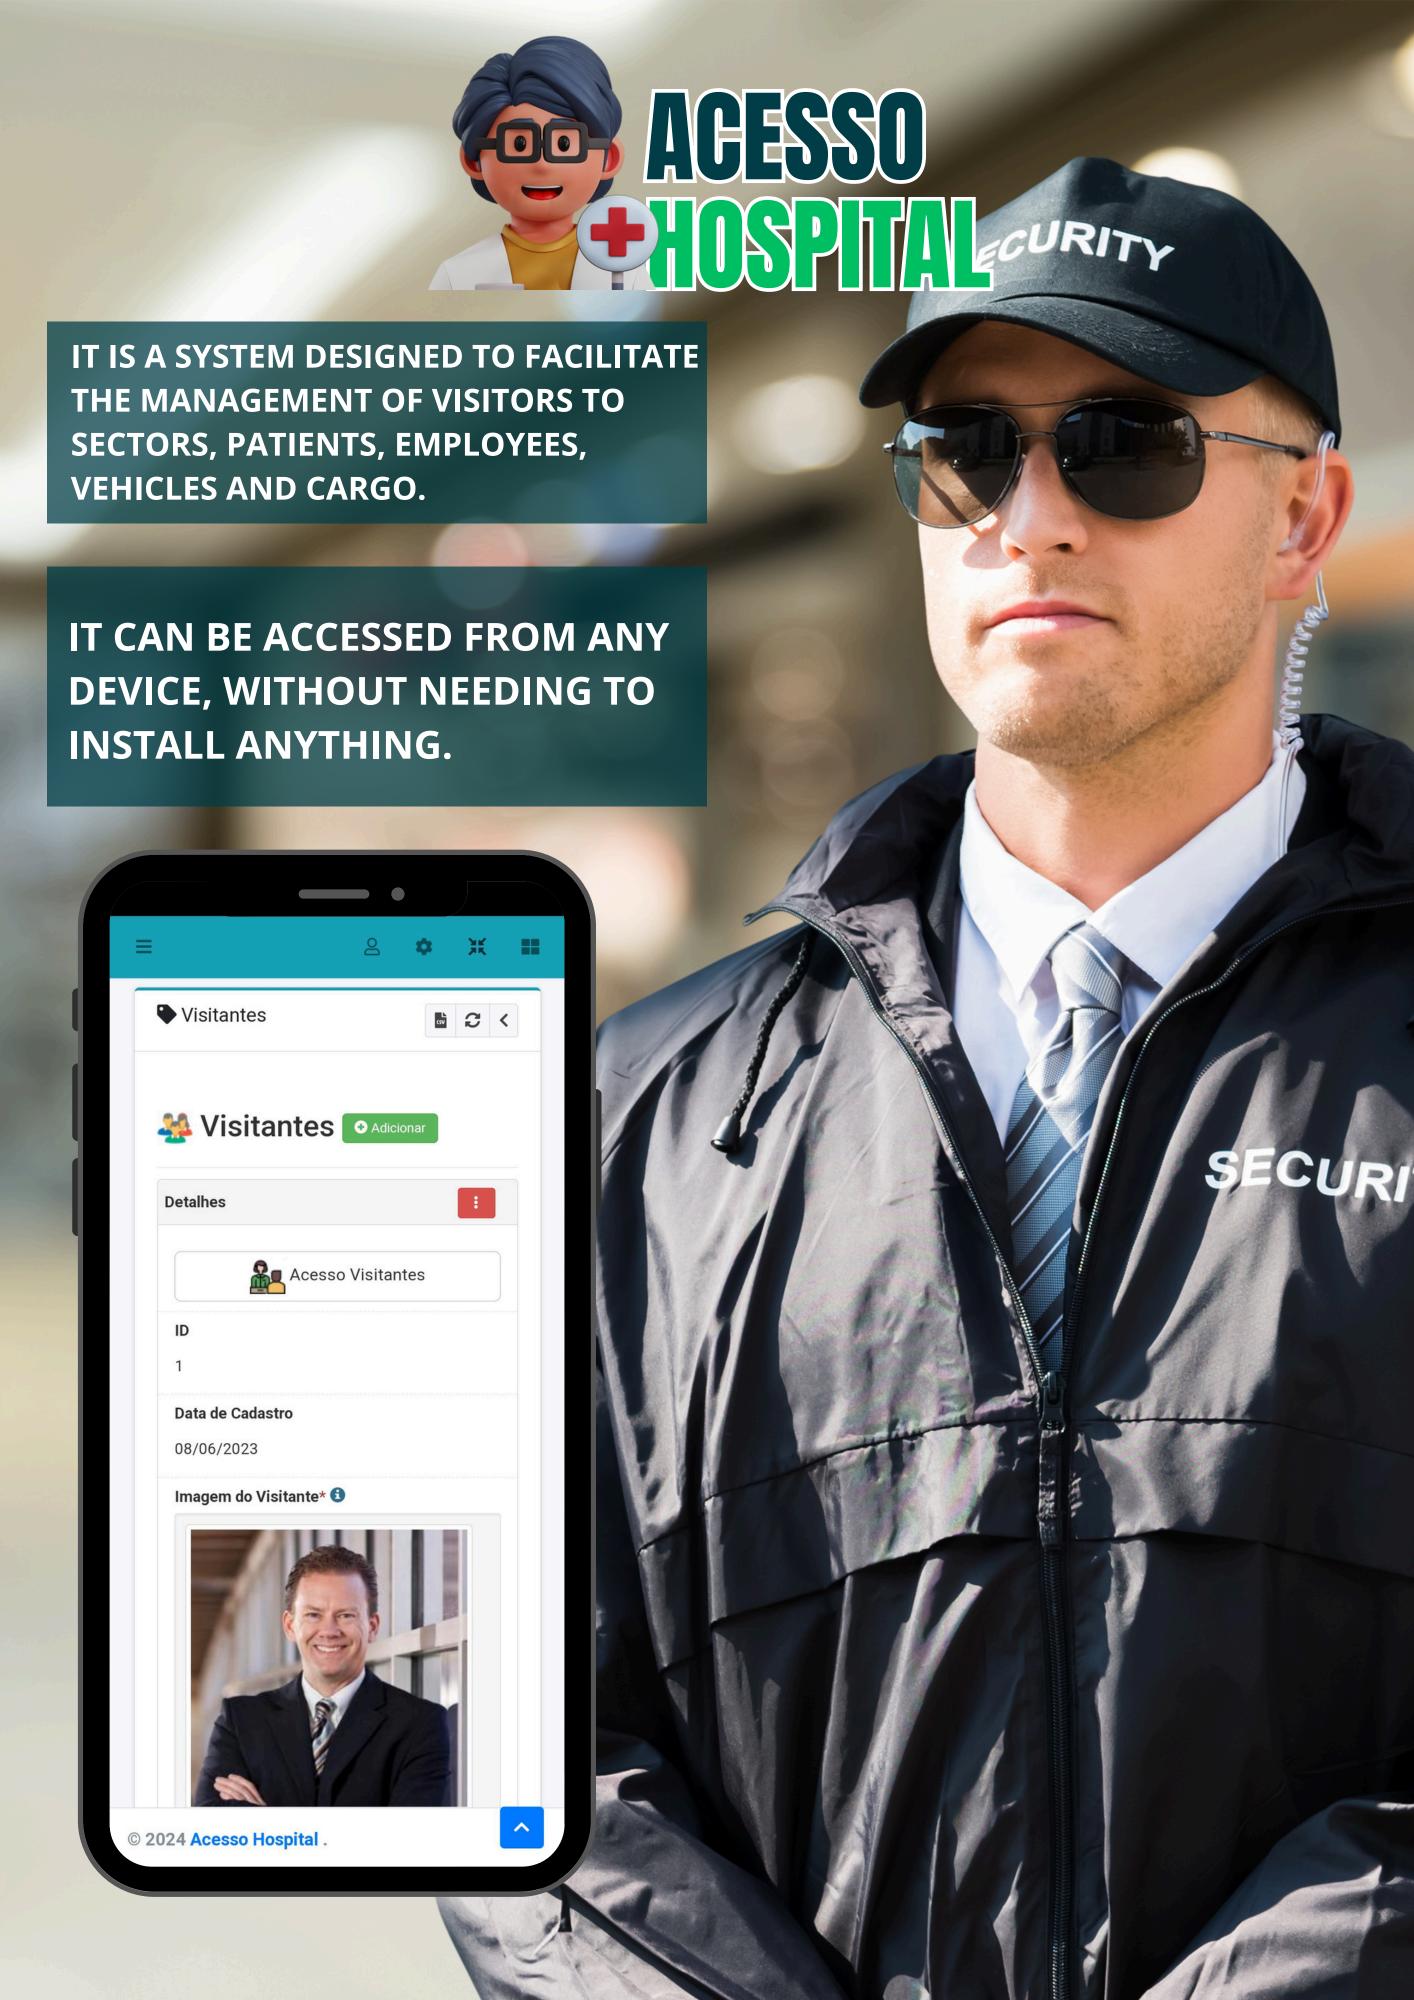

### **CHECK-IN**

WHEN THE VISITOR CHECKS IN AT THE RECEPTION, THE DATA IS SHARED IN REAL TIME WITH THE ENTIRE SECURITY TEAM AND ALSO WITH OTHER RECEPTION STATIONS.

CHECK-IN CAN BE DONE ON CELL PHONES OR TABLETS, INCLUDING USING THE CELL PHONE OR TABLET CAMERA TO RECORD THE VISITOR.

### THE APP CONTROLS:

- VISITORS TRAFFIC
- LOADING AND UNLOADING SERVICES
- LOADING AND UNLOADING THIRD PARTIES
- STAFF ACCESS

ACESSO HOSPITAL PROVIDES AN INTERNAL INCIDENT LOG, WHERE CUSTOMER SERVICE AND SECURITY STAFF CAN MAKE A DETAILED RECORD OF INCIDENTS FOR THE KNOWLEDGE OF SECURITY TEAMS AND EMPLOYEES WHO COME INTO WORK AT OTHER SERVICE TIMES.