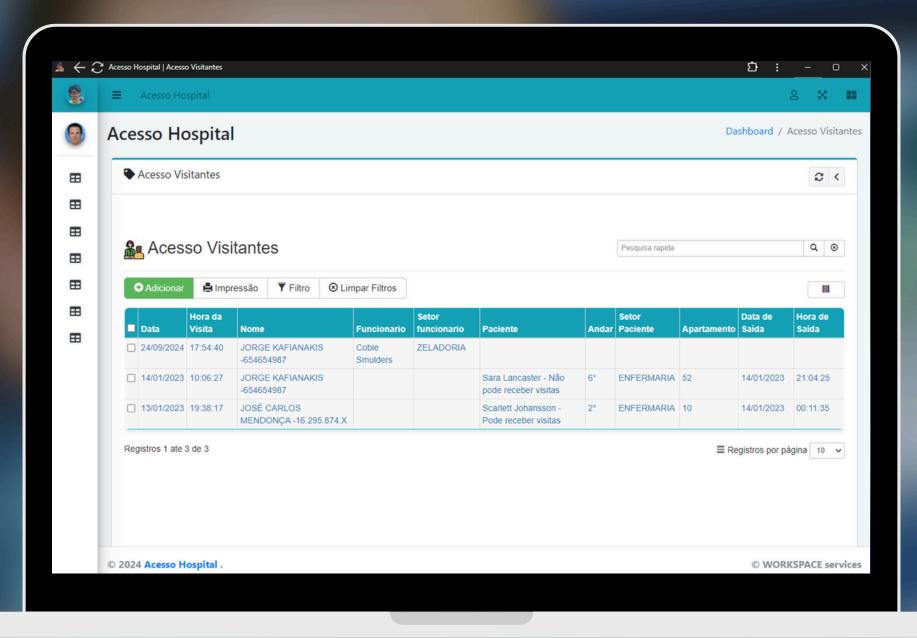

### **CHECK-IN**

WHEN THE VISITOR CHECKS IN AT THE RECEPTION, THE DATA IS SHARED IN REAL TIME WITH THE ENTIRE SECURITY TEAM AND ALSO WITH OTHER RECEPTION STATIONS.

CHECK-IN CAN BE DONE ON CELL PHONES OR TABLETS, INCLUDING USING THE CELL PHONE OR TABLET CAMERA TO RECORD THE VISITOR.

### THE APP CONTROLS:

- VISITORS TRAFFIC
- LOADING AND UNLOADING SERVICES
- LOADING AND UNLOADING THIRD PARTIES
- STAFF ACCESS

ACESSO HOSPITAL PROVIDES AN INTERNAL INCIDENT LOG, WHERE CUSTOMER SERVICE AND SECURITY STAFF CAN MAKE A DETAILED RECORD OF INCIDENTS FOR THE KNOWLEDGE OF SECURITY TEAMS AND EMPLOYEES WHO COME INTO WORK AT OTHER SERVICE TIMES.