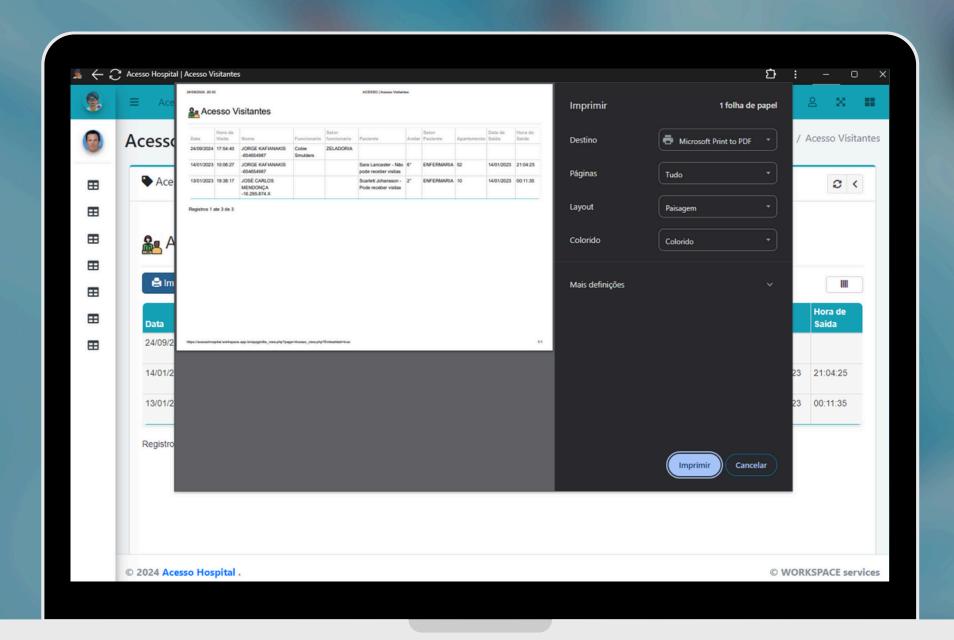

### **PRINTING OR PDF**

AS ACESSO HOSPITAL ALLOWS YOU TO PRINT ALMOST ANY SCREEN, YOU CAN GENERATE A PDF OF THE DATA, INCLUDING THE PROPORTION OF THE REPORT GENERATION OR EVEN PRINTING IT.

### **COMPUTER USE BY ADMINISTRATION**

ALMOST ALL SCREENS CAN BE CONVERTED INTO REPORTS. IN THE LISTINGS, THERE IS AN OPTION TO UNCHECK COLUMNS THAT YOU DO NOT WANT TO PRINT AND THERE IS AN OPTION TO GENERATE A CSV FILE AND THE DATA CAN EASILY BE EXPORTED TO EXCEL OR LIBREOFFICE CALC.