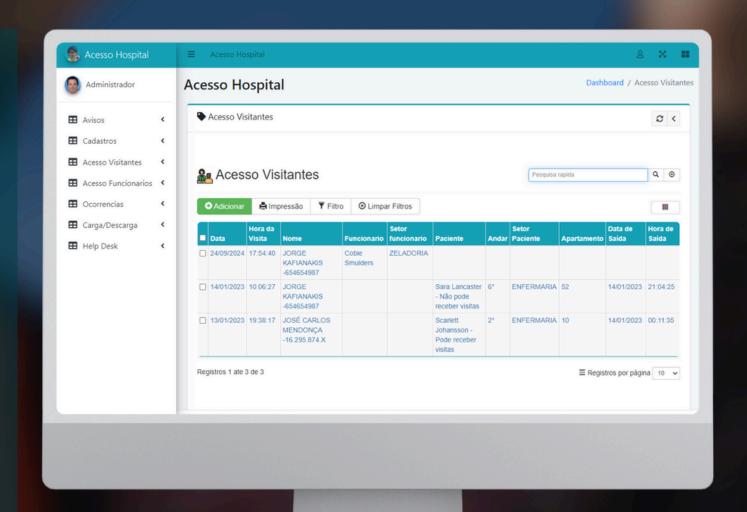

### **CHECK-IN**

WHEN THE VISITOR CHECKS IN AT THE RECEPTION, THE DATA IS SHARED IN REAL TIME WITH THE ENTIRE SECURITY TEAM AND ALSO WITH OTHER RECEPTION STATIONS.

CHECK-IN CAN BE DONE ON CELL PHONES OR TABLETS, INCLUDING USING THE CELL PHONE OR TABLET CAMERA TO RECORD THE VISITOR.

### **COMPUTER USE BY ADMINISTRATION**

ALMOST ALL SCREENS CAN BE CONVERTED INTO REPORTS. IN THE LISTINGS, THERE IS AN OPTION TO UNCHECK COLUMNS THAT YOU DO NOT WANT TO PRINT AND THERE IS AN OPTION TO GENERATE A CSV FILE AND THE DATA CAN EASILY BE EXPORTED TO EXCEL OR LIBREOFFICE CALC.