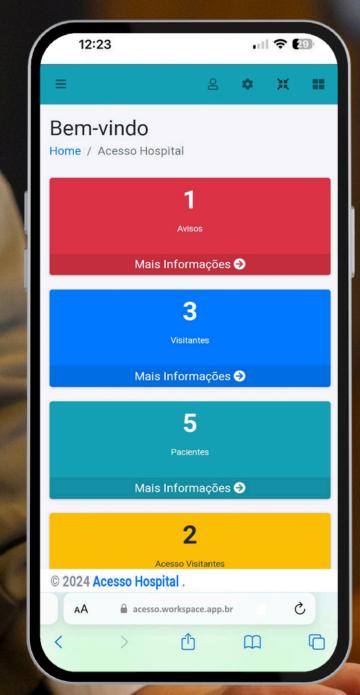

# 

- EMPLOYEE ACCESS CONTROL
- REAL-TIME INFORMATION SHARING WITH SECURITY, ADMINISTRATION AND OTHER RECEPTIONS
- CONTROL OF VISITS TO PATIENTS AND HOSPITAL SECTORS
- LOADING AND UNLOADING OF YOUR OWN AND THIRD PARTIES