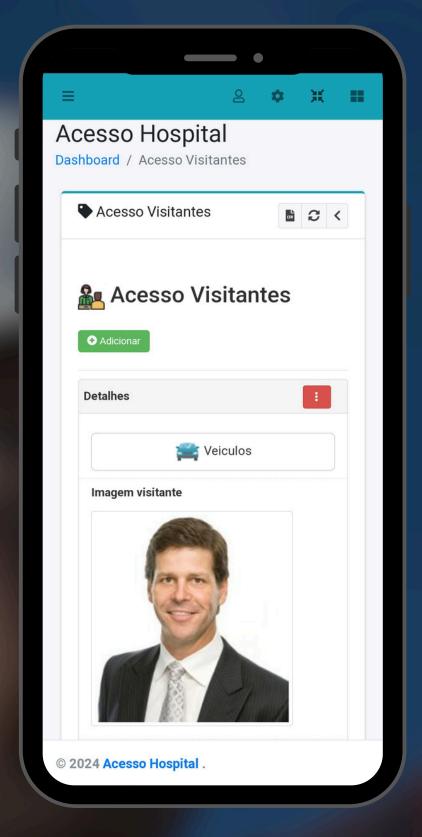

### **CHECK-IN**

WHEN THE VISITOR CHECKS IN AT THE RECEPTION, THE DATA IS SHARED IN REAL TIME WITH THE ENTIRE SECURITY TEAM AND ALSO WITH OTHER RECEPTION STATIONS.

CHECK-IN CAN BE DONE ON CELL PHONES OR TABLETS, INCLUDING USING THE CELL PHONE OR TABLET CAMERA TO RECORD THE VISITOR.