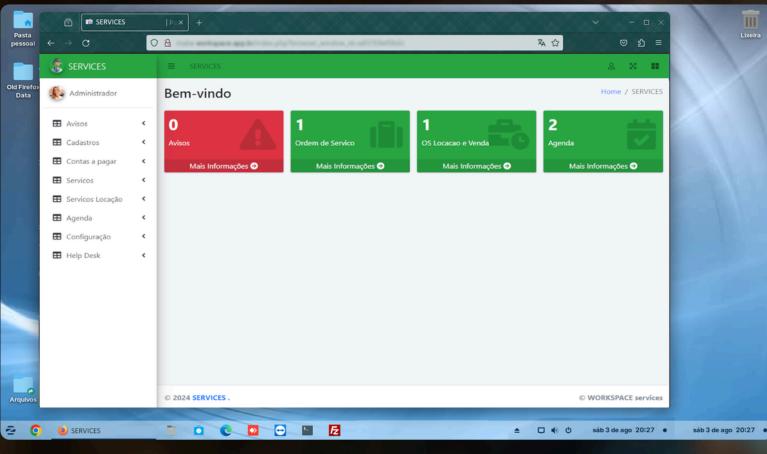

wherever you want: (Windows - Linux - Mac - Android - IOS)
- Processing is carried out on our server, so the application runs quickly even on older cell phones and PCs.

## INFRASTRUCTURE

Developed in state-of-the-art programming language, the database is the same one used by companies such as UBER and 99, ensuring robustness and practicality in operations.

## SECURITY

Secure data access with SSL certificate (https:) with encryption of data accessed from any device.

The data and the application are stored on our server installed in one of the largest and most secure Data Centers in Latin America, Ascenty, in São Paulo, with guaranteed operation independent of operators.







#### ASCENTY SP3 SÃO PAULO

**CONSTANT BACKUPS AND 99% UPTIME** 

**INFRASTRUCTURE OF THE 24 DATACENTERS** 



USE ON ANY OPERATING SYSTEM: • WINDOWS • LINUX • AADROID • ANDROID

#### SERVICES RUNNING ON LINUX ZORIN 17.1





**PDF** 

## WATCH THE DEMO VIDEOS ON VIMEO



**SUBSCRIBE TODAY!** 

### SIGN UP FOR

A FREE TRIAL











WORKSPACESERVICES.COM.BR