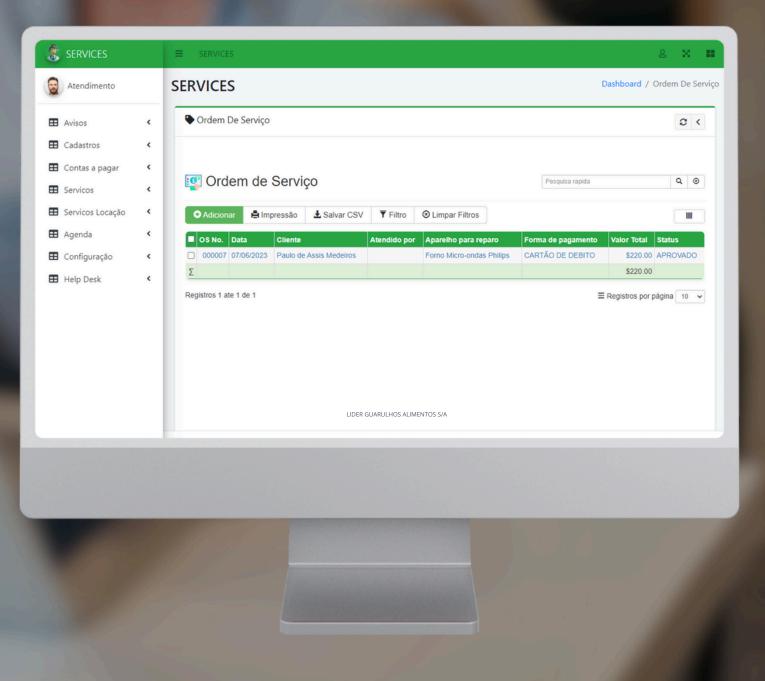

# WORKSPACE SERVICES

SERVICE ORDER RENTAL SERVICES CONTRACT GENERATOR ACCOUNTS PAYABLE CONTROL WORKS ON ANY DEVICE

Generate Service Orders and send service contracts from your mobile phone

### **INTEGRATION AND FACILITIES**

BEING FULLY INTEGRATED, YOU CAN USE THE APP OPTIONALLY OR SEQUENTIALLY ON YOUR PC, TABLET AND CELL PHONE, START YOUR SERVICE ORDER ON YOUR PC AT THE COMPANY AND UPDATE IT ON YOUR CELL PHONE, INCLUDING SENDING THE ORDER TO YOUR CLIENT IN PDF BY WHATSAPP OR SMS. AMONG OTHER THINGS, YOU CAN ALSO ISSUE CONTRACTS AND GUARANTEES FOR THE PROVISION OF SERVICES BY YOUR CELL PHONE.

#### **COMPUTER USE BY ADMINISTRATION**

ALMOST ALL SCREENS CAN BE CONVERTED INTO REPORTS. IN THE LISTINGS, THERE IS AN OPTION TO UNCHECK COLUMNS THAT YOU DO NOT WANT TO PRINT AND THERE IS AN OPTION TO GENERATE A CSV FILE AND THE DATA CAN EASILY BE EXPORTED TO EXCEL OR LIBREOFFICE CALC.