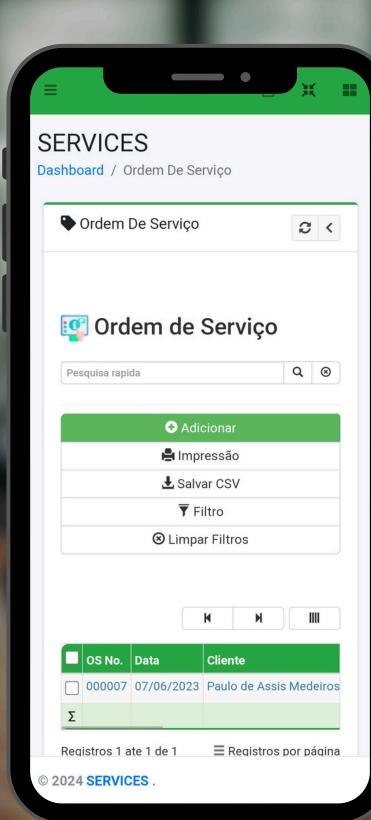

# WORKSPACE SERVICES

SERVICE ORDER RENTAL SERVICES CONTRACT GENERATOR ACCOUNTS PAYABLE CONTROL WORKS ON ANY DEVICE

Generate Service Orders and send service contracts from your mobile phone

### **INTEGRATION AND FACILITIES**

BEING FULLY INTEGRATED, YOU CAN USE THE APP OPTIONALLY OR SEQUENTIALLY ON YOUR PC, TABLET AND CELL PHONE, START YOUR SERVICE ORDER ON YOUR PC AT THE COMPANY AND UPDATE IT ON YOUR CELL PHONE, INCLUDING SENDING THE ORDER TO YOUR CLIENT IN PDF BY WHATSAPP OR SMS. AMONG OTHER THINGS, YOU CAN ALSO ISSUE CONTRACTS AND GUARANTEES FOR THE PROVISION OF SERVICES BY YOUR CELL PHONE.