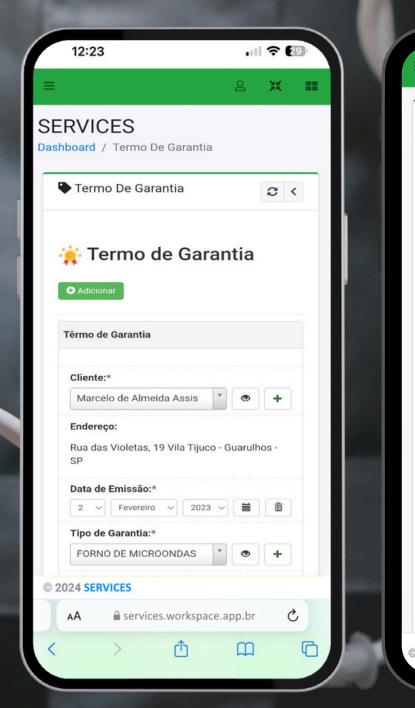

### **INTEGRATION AND FACILITIES**

BEING FULLY INTEGRATED, YOU CAN USE THE APP OPTIONALLY OR SEQUENTIALLY ON YOUR PC, TABLET AND CELL PHONE, START YOUR SERVICE ORDER ON YOUR PC AT THE COMPANY AND UPDATE IT ON YOUR CELL PHONE, INCLUDING SENDING THE ORDER TO YOUR CLIENT IN PDF BY WHATSAPP OR SMS. AMONG OTHER THINGS, YOU CAN ALSO ISSUE CONTRACTS AND GUARANTEES FOR THE PROVISION OF SERVICES BY YOUR CELL PHONE.

BEING 100% IN THE CLOUD, YOU CAN FOLLOW YOUR TEAM'S INFORMATION IN REAL TIME, WHICH ALSO FACILITATES DECISION-MAKING AND ADMINISTRATIVE ASSISTANCE TO YOUR TECHNICIANS.

THE APP HAS A SMALL TEXT EDITOR BUILT INTO THE WARRANTY AND CONTRACT GENERATOR, WHICH ALLOWS YOU TO GENERATE A PERFECTLY FORMATTED TEXT WITH IMAGE INSERTION.