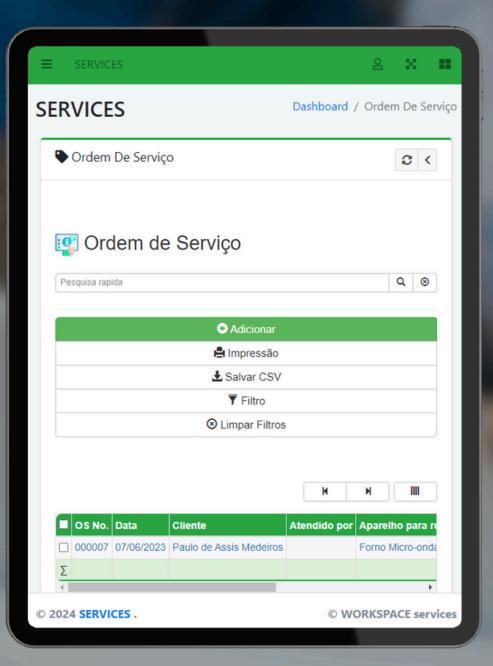

# WORKSPACE SERVICES

SERVICE ORDER RENTAL SERVICES CONTRACT GENERATOR ACCOUNTS PAYABLE CONTROL WORKS ON ANY DEVICE

Generate Service Orders and send service contracts from your mobile phone

### **INTEGRATION AND FACILITIES**

BEING FULLY INTEGRATED, YOU CAN USE THE APP OPTIONALLY OR SEQUENTIALLY ON YOUR PC, TABLET AND CELL PHONE, START YOUR SERVICE ORDER ON YOUR PC AT THE COMPANY AND UPDATE IT ON YOUR CELL PHONE, INCLUDING SENDING THE ORDER TO YOUR CLIENT IN PDF BY WHATSAPP OR SMS. AMONG OTHER THINGS, YOU CAN ALSO ISSUE CONTRACTS AND GUARANTEES FOR THE PROVISION OF SERVICES BY YOUR CELL PHONE.