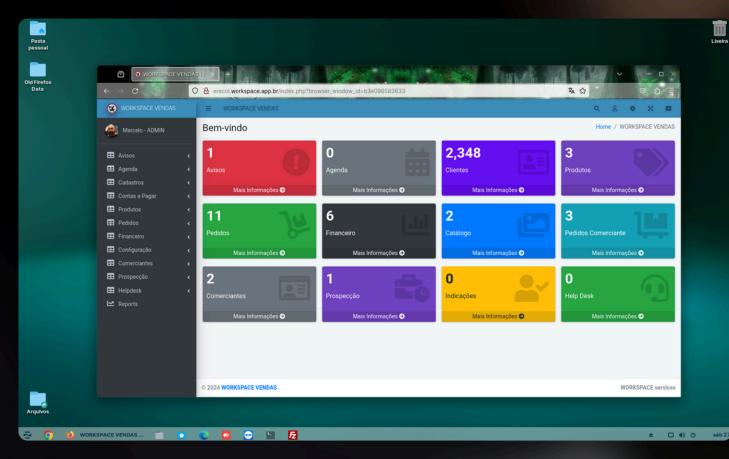

THE ADMINISTRATOR CAN ACCESS THE PLATFORM FROM ANYWHERE IN THE WORLD, EVEN OUTSIDE WORKING HOURS, MAKING THE SELLER WORKSPACE THE MOST PRACTICAL OPTION FOR YOUR COMPANY.

| WORKSPACE Vend Administrador                                                                                    |                                                                      | SPACE Vendedor                           |                                              | A X I                                       |
|-----------------------------------------------------------------------------------------------------------------|----------------------------------------------------------------------|------------------------------------------|----------------------------------------------|---------------------------------------------|
| Avisos     Agenda     Cadastros                                                                                 | <     Avisos     Mais Informações •                                  | <b>1</b><br>Agenda<br>Mais Informações ♀ | 2,348<br>Clientes<br>Mais Informações ©      | 3<br>Produtos<br>Mais Informações €         |
| <ul> <li>Contas a Pagar</li> <li>Produtos</li> <li>Pedidos</li> <li>Financeiro</li> <li>Configuração</li> </ul> | <ul> <li>A La La</li></ul>          | 8<br>Financeiro<br>Mais Informações 🗨    | 2<br>Catálogo<br>Mais Informações 🗢          | 3<br>Pedidos Clientes<br>Mais Informações • |
| Area de Clientes     Prospecção     Helpdesk                                                                    | <ul> <li>Cadastro de Clientes</li> <li>Mais Informações •</li> </ul> | 2<br>Prospecção                          | 0<br>Indicações<br>Mais Informações <b>9</b> | 1<br>Help Desk<br>Mais Informações 🔿        |
|                                                                                                                 | © 2025 WORKSPACE Vend                                                | edor                                     |                                              | WORKSPACE service                           |