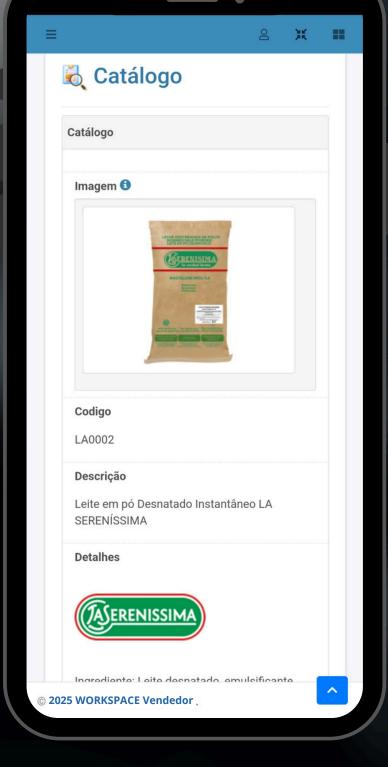

## REPRESENTATIVES

YOUR REPRESENTATIVES OR AGENTS ALSO HAVE AN EXCLUSIVE AREA IN THE SYSTEM, WHERE THEY CAN MAKE A DIGITAL CATALOG AVAILABLE TO CUSTOMERS SO THAT THE CUSTOMERS CAN CHECK PRICES WHILE VIEWING THE PRODUCTS.