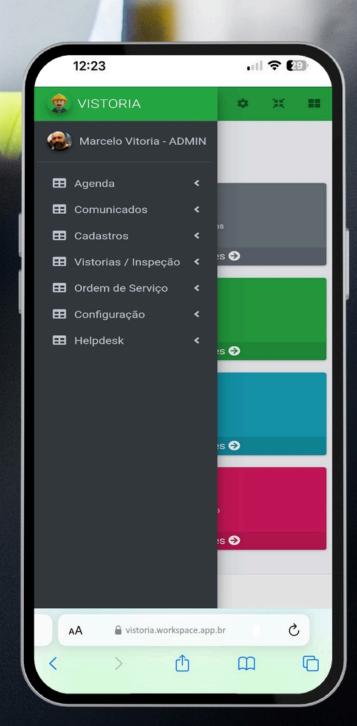

IT IS A WEB APPLICATION
DESIGNED TO FACILITATE
YOUR INSPECTIONS

IT CAN BE ACCESSED FROM ANY DEVICE, WITHOUT NEEDING TO INSTALL ANYTHING.

START YOUR INSPECTION ON YOUR MOBILE PHONE OR TABLET, AND COMPLETE YOUR WORK ON A WINDOWS OR MAC PC

## **SETTINGS**

THE APPLICATION COMES
PRE-CONFIGURED
INCLUDING THE INSPECTION
ROUTE AND OPTIONS, BUT
THE INSPECTION AND
INSPECTION WORK
SETTINGS CAN BE
CUSTOMIZED OR ADDED BY
THE USER.