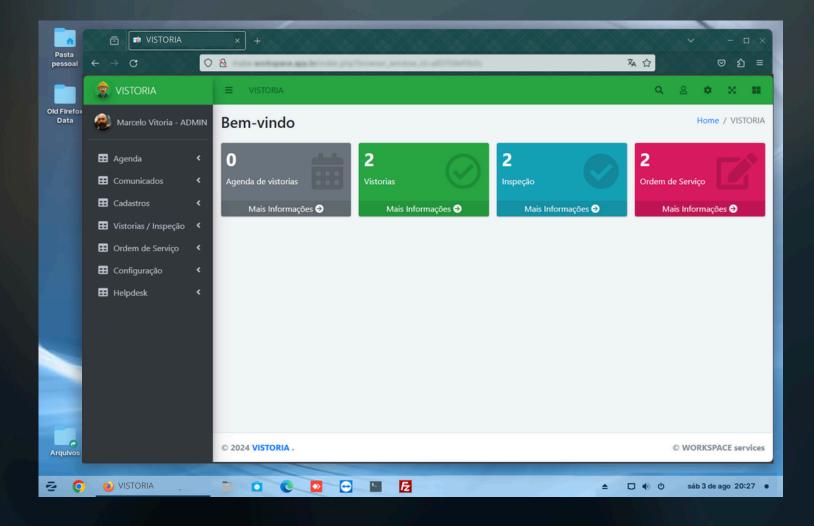

IT IS A WEB APPLICATION
DESIGNED TO FACILITATE
YOUR INSPECTIONS

IT CAN BE ACCESSED FROM ANY DEVICE, WITHOUT NEEDING TO INSTALL ANYTHING.

START YOUR INSPECTION ON YOUR MOBILE PHONE OR TABLET, AND COMPLETE YOUR WORK ON A WINDOWS OR MAC PC

## **SETTINGS**

THE APPLICATION COMES
PRE-CONFIGURED
INCLUDING THE INSPECTION
ROUTE AND OPTIONS, BUT
THE INSPECTION AND
INSPECTION WORK
SETTINGS CAN BE
CUSTOMIZED OR ADDED BY
THE USER.

## **MANAGEMENT**

CUSTOMER MANAGEMENT,
PROPERTIES, CALENDAR,
ISSUANCE OF SERVICE ORDERS,
EXCLUSIVE CONTRACT GENERATOR
WHERE YOU CAN GENERATE EVEN
FROM YOUR CELL PHONE AND
SEND TO YOUR CLIENTS AS A PDF.