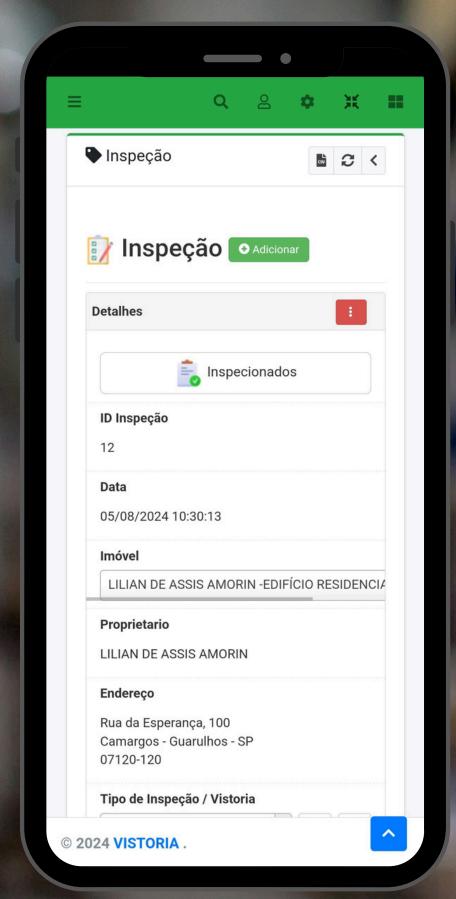

YOU CAN INCLUDE UP TO 5
PHOTOS PER INSPECTED ITEM,
USING YOUR CELL PHONE OR
TABLET'S OWN CAMERA (OR YOUR
NOTEBOOK'S OWN WEBCAM IF
YOU PREFER)

THE TEAM SUBSCRIPTION
OPTION ALLOWS, AMONG
OTHER FACILITIES, THE USE
OF SEVERAL PROFESSIONALS
PERFORMING THE SAME
INSPECTION OR INSPECTION

## **SETTINGS**

THE APPLICATION COMES
PRE-CONFIGURED
INCLUDING THE INSPECTION
ROUTE AND OPTIONS, BUT
THE INSPECTION AND
INSPECTION WORK
SETTINGS CAN BE
CUSTOMIZED OR ADDED BY
THE USER.