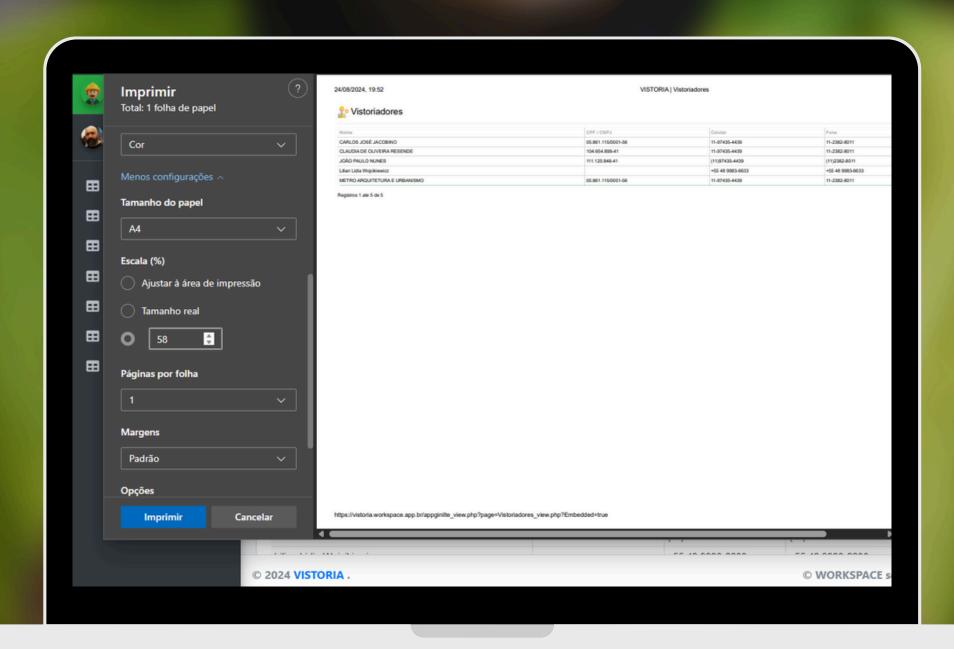

#### **PRINTING:**

THE INSPECTION WORKSPACE ALLOWS YOU TO PRINT INSPECTIONS WITH A CUSTOM SCALE USING THE PDF GENERATION POTENTIAL OF THE MOST RECENT BROWSERS