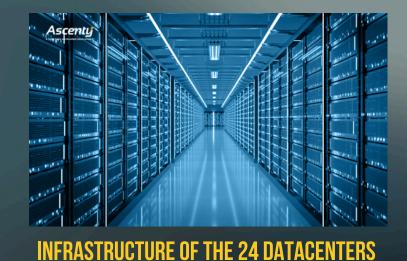

#### **SECURITY**

Secure access to data with SSL certificate (https:) with encryption of data accessed from any device.

The data and the application are stored on our server installed in one of the largest and most secure Data Centers in Latin America, Ascenty, in São Paulo, with guaranteed operation independent of operators.

**ASCENTY SP3 SÃO PAULO** 

**CONSTANT BACKUPS AND 99% UPTIME** 

USE ON ANY
OPERATING SYSTEM:
• WINDOWS

- LINUX
- MAC OS
- ANDROID
- IOS