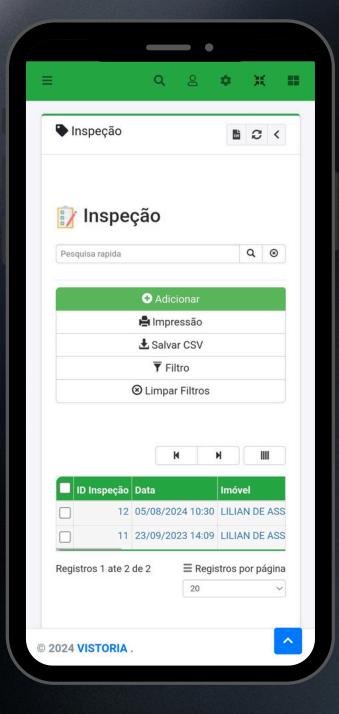

## **SETTINGS**

THE APPLICATION COMES
PRE-CONFIGURED
INCLUDING THE INSPECTION
ROUTE AND OPTIONS, BUT
THE INSPECTION AND
INSPECTION WORK
SETTINGS CAN BE
CUSTOMIZED OR ADDED BY
THE USER.

#### **DESKTOP USE**

ALL SCREENS CAN BE CONVERTED INTO REPORTS. IN THE LISTINGS, THERE IS AN OPTION TO UNCHECK COLUMNS THAT YOU DO NOT WANT TO PRINT.

#### **PRINTING:**

THE INSPECTION WORKSPACE ALLOWS YOU TO PRINT INSPECTIONS WITH A CUSTOM SCALE USING THE PDF GENERATION POTENTIAL OF THE MOST RECENT BROWSERS