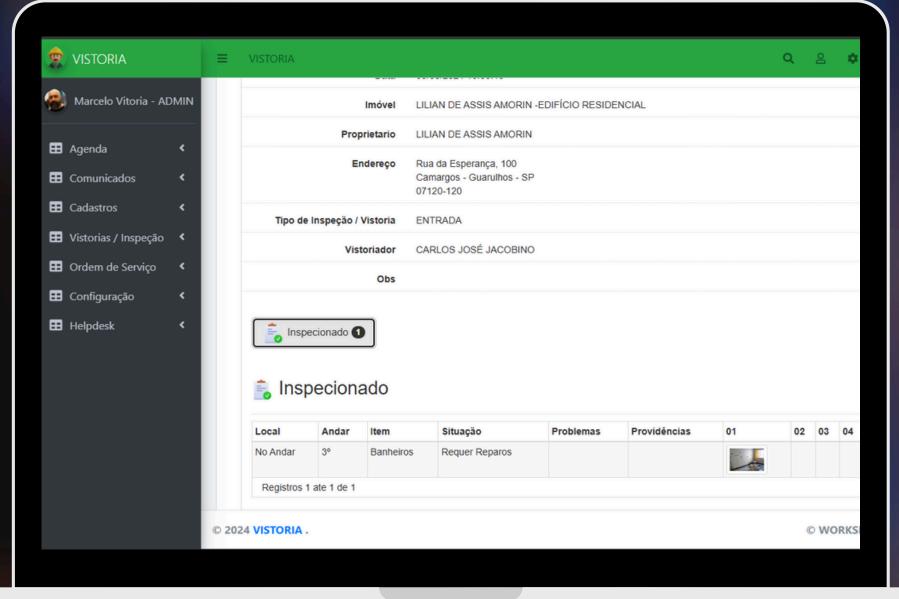

#### **DESKTOP USE**

ALL SCREENS CAN BE CONVERTED INTO REPORTS. IN THE LISTINGS, THERE IS AN OPTION TO UNCHECK COLUMNS THAT YOU DO NOT WANT TO PRINT.

#### **PRINTING:**

THE INSPECTION WORKSPACE ALLOWS YOU TO PRINT INSPECTIONS WITH A CUSTOM SCALE USING THE PDF GENERATION POTENTIAL OF THE MOST RECENT BROWSERS