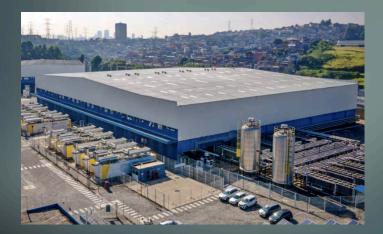

#### **SECURITY**

Secure access to data with SSL certificate (https:) with encryption of data accessed from any device.

The data and the application are stored on our server installed in one of the largest and most secure Data Centers in Latin America, Ascenty, in São Paulo, with guaranteed operation independent of operators.

**ASCENTY SP3 SÃO PAULO** 

**CONSTANT BACKUPS AND 99% UPTIME** 

USE ON ANY
OPERATING SYSTEM:
• WINDOWS

- LINUX
- MAC OS
- ANDROID
- IOS